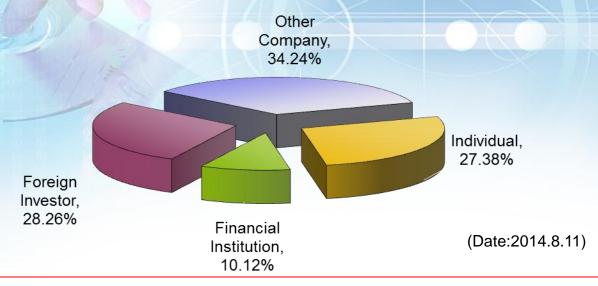

#### Shareholders

**Keep A grade from 2005 and improve to A+ in 2012 for Taiwan listed companies information transparency and disclosure ranking** 

- The largest shareholder is Kinpo Electronics Inc., holding 22.5% shares.
- AcBel's Board of Directors consist of three Independent Directors, strength corporate governance.