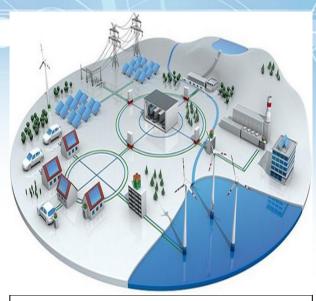

#### **Smart Grids**

- Smart Meter
- Power Distribution Automation
- Repeater/Concentrator
- Auto Metering Reader System

Green Energy