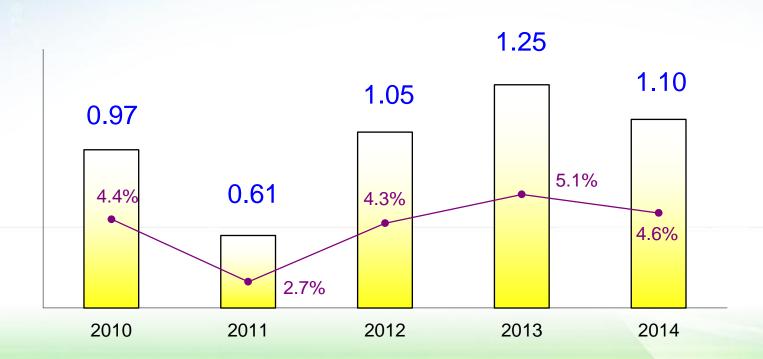

ISCO** 

COMPAL

**DELL** 

**EMC** 

**FOXCONN** 

**FUJITSU** 

HITACHI

HP

**IBM** 

**JABIL** 

**JUNIPER** 

**KINPO** 

**LENOVO** 

MTI

**NCR** 

**NEC** 

**NOKIA** 

**PACE** 

**PEGATRON** 

**PHILIPS** 

**QUANTA** 

**SCHNEIDER** 

**SHARP** 

**SUGON** 

**SUPERMICRO** 

**TECHNICOLOR** 

**TOSHIBA** 

**VENTURE** 

**VIBO** 

WINCOR NIXCORF

**WISTRON** 

ZT

\*in alphabetic order



10101

### Global Logistics







## Plant Info (1)

**Taiwan** 

Dongguan, China









### Plant Info (2)



Wuhan, China









#### Financial Results

 From 2013, the financial numbers are based on International Financial Reporting Standards (IFRS)





#### 1010101

### Consolidated Revenue

Unit: NT\$ billion & YoY(%)







# Net Income After Tax

Unit: NT\$ billion & % of revenue







#### 1010101

## Earnings Per Share

Unit: NT\$







### **Dividend Policy**



- **♦**High payout ratio.
- ♦High cash yield.
- ◆Debt ratio maintain 50% for long time, operating on healthy Balance Sheet.

| Dividend Year           | 2010   | 2011   | 2012   | 2013   | 2014(f) |
|-------------------------|--------|--------|--------|--------|---------|
| Earnings Per Share      | 1.94   | 1.20   | 2.04   | 2.42   | 2.11    |
| Cash Dividend Per Share | 1.30   | 0.70   | 1.50   | 1.80   | 1.60    |
| Dividend Payout Ratio   | 67.01% | 58.33% | 73.53% | 74.38% | 75.83%  |
| Yield Rate              | 5.70%  | 3.69%  | 6.28%  | 5.06%  | 4.22%   |

<sup>\*</sup>The price for calculating yield rate is the day before the meeting of Board of Directors in the following year.







## **THANK