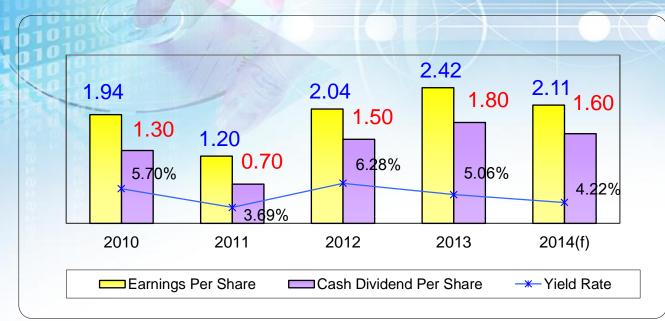

### **Dividend Policy**

- **♦**High payout ratio.
- ♦High cash yield.
- ◆Debt ratio maintain 50% for long time, operating on healthy Balance Sheet.

| Dividend Year           | 2010   | 2011   | 2012   | 2013   | 2014(f) |
|-------------------------|--------|--------|--------|--------|---------|
| Earnings Per Share      | 1.94   | 1.20   | 2.04   | 2.42   | 2.11    |
| Cash Dividend Per Share | 1.30   | 0.70   | 1.50   | 1.80   | 1.60    |
| Dividend Payout Ratio   | 67.01% | 58.33% | 73.53% | 74.38% | 75.83%  |
| Yield Rate              | 5.70%  | 3.69%  | 6.28%  | 5.06%  | 4.22%   |

<sup>\*</sup>The price for calculating yield rate is the day before the meeting of Board of Directors in the following year.