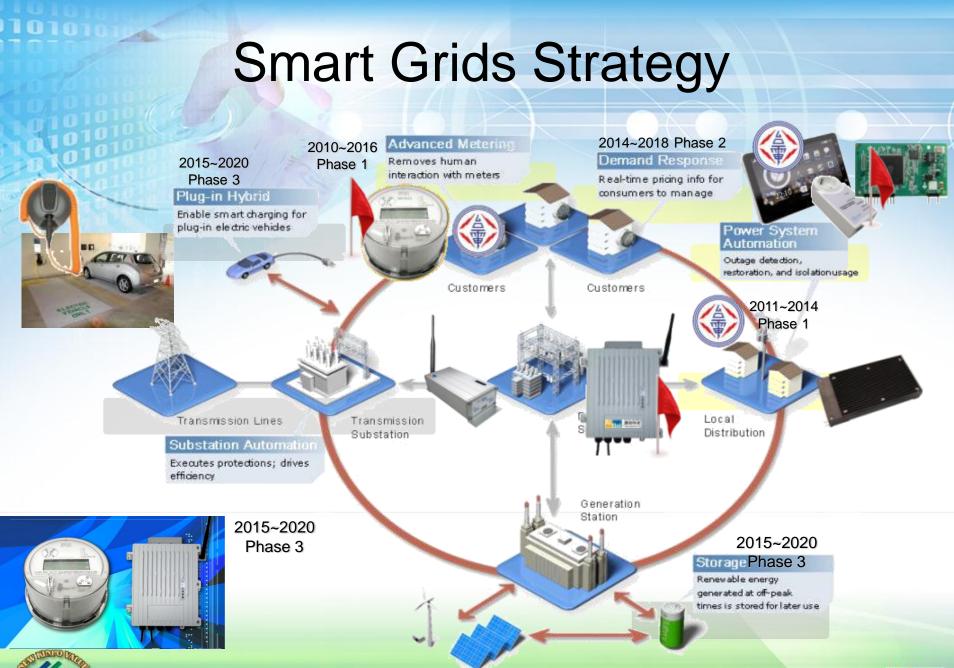

#### **Smart Grids**

- Smart Meter
- Power Distribution Automation
- Repeater/Concentrator
- Auto Metering Reader System

Green Energy