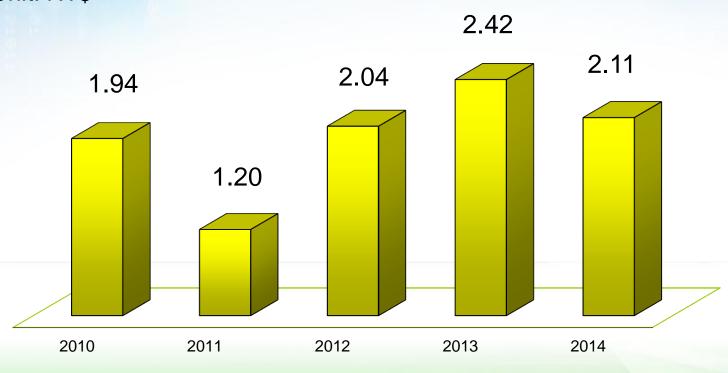

UJITSU** 

HITACHI

HP

**IBM** 

**JABIL** 

**JUNIPER** 

**KINPO** 

**LENOVO** 

MTI

**NCR** 

**NEC** 

**NOKIA** 

**PACE** 

**PEGATRON** 

**PHILIPS** 

**QUANTA** 

**SCHNEIDER** 

**SHARP** 

**SUGON** 

**SUPERMICRO** 

**TECHNICOLOR** 

**TOSHIBA** 

**VENTURE** 

**VIBO** 

WINCOR NIXCORF

**WISTRON** 

ZT

\*in alphabetic order



10101

### Global Logistics







## Plant Info (1)

**Taiwan** 

Dongguan, China









### Plant Info (2)



Wuhan, China









#### Financial Results

 From 2013, the financial numbers are based on International Financial Reporting Standards (IFRS)





#### 1010101

### Consolidated Revenue

Unit: NT\$ billion & YoY(%)







# Net Income After Tax

Unit: NT\$ billion & % of revenue







#### 1010101

## Earnings Per Share

Unit: NT\$







### **Dividend Policy**



- **♦**High payout ratio.
- ♦High cash yield.
- ◆Debt ratio maintain 50% for long time, operating on healthy Balance Sheet.

| Dividend Year           | 2010   | 2011   | 2012   | 2013   | 2014(f) |
|-------------------------|--------|--------|--------|--------|---------|
| Earnings Per Share      | 1.94   | 1.20   | 2.04   | 2.42   | 2.11    |
| Cash Dividend Per Share | 1.30   | 0.70   | 1.50   | 1.80   | 1.60    |
| Dividend Payout Ratio   | 67.01% | 58.33% | 73.53% | 74.38% | 75.83%  |
| Yield Rate              | 5.70%  | 3.69%  | 6.28%  | 5.06%  | 4.22%   |

<sup>\*</sup>The price for calculating yield rate is the day before the meeting of Board of Directors in the following year.







## **THANK YOU!**