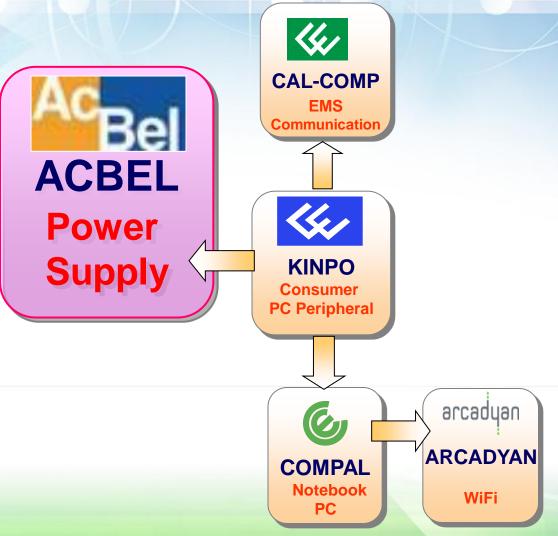

#### **New Kinpo Group**

Established: 1973

Major Business:

**Electronic Components** 

Manufacturing ; Communication

Services; PC, NB, Mobile Phone

**Printer Assembly** 

Revenue: 2014 US\$37.4 Billion(f)

Total Employees: 100,025 AcBel Employees: 10,500

Production Site: 65

Public Listed Company: AcBel, Kinpo, Compal, Cal-Comp,

Arcadyan