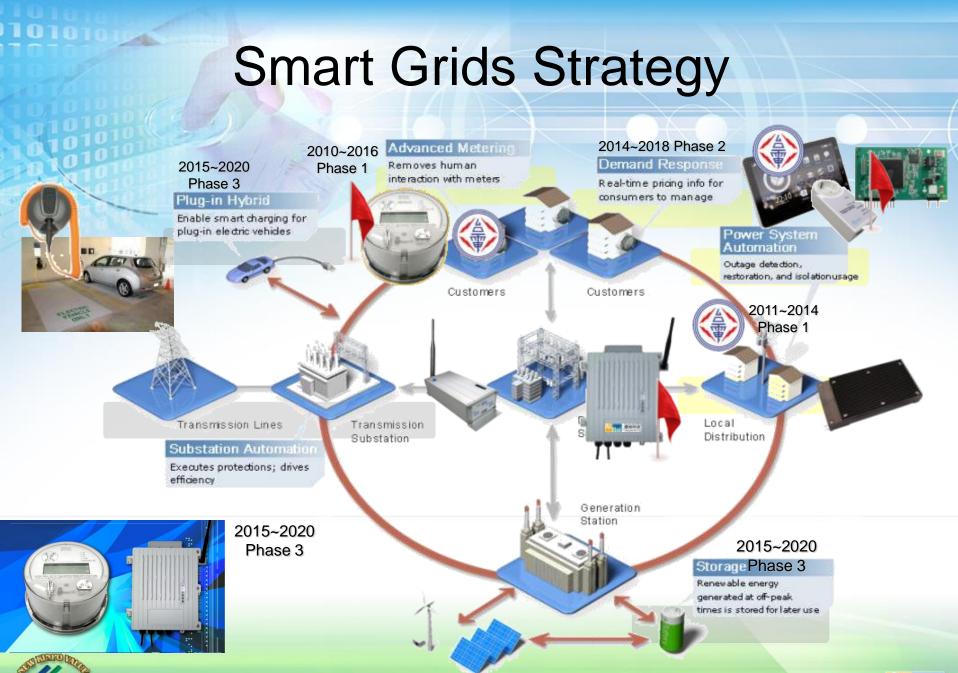

## History

- 1981- AcBel were founded in July, named Leadtorn Industrial Inc.
- 1985- AcBel obtain power supply orders from IBM.
- 1996- AcBel acquire a business division from Vidar-SMS and change official name to API Technology Co., Ltd.
- 1998- AcBel announce new CIS and change English name to AcBel Polytech Inc.
- 2003- AcBel IPO on Taiwan Stock Exchange (ticker 6282).
- 2009- AcBel launch intelligence LED street light products.
- 2010- AcBel and Bloomenergy strategic alliance to launch fuel cell products.
- 2013- AcBel ship smart grids products to Taipower.