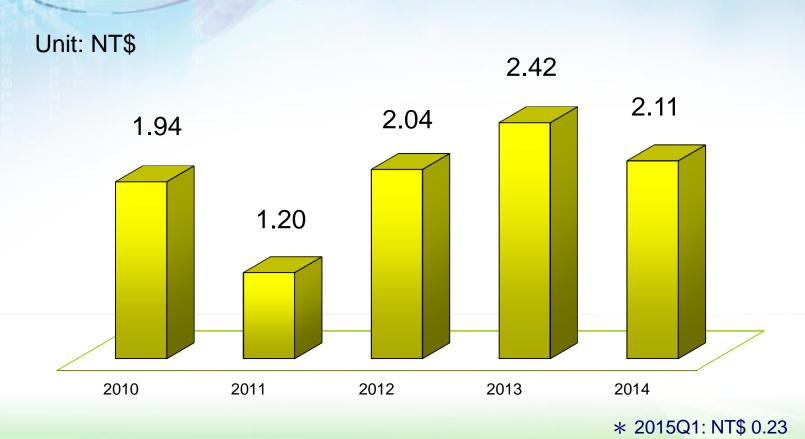

ELL** 

**EMC** 

**FOXCONN** 

**FUJITSU** 

**HITACHI** 

HP

**IBM** 

**JABIL** 

**JUNIPER** 

**KINPO** 

**LENOVO** 

MTI

NCR

**NEC** 

**NOKIA** 

**PACE** 

**PEGATRON** 

**PHILIPS** 

**QUANTA** 

**SCHNEIDER** 

**SHARP** 

**SUGON** 

**SUPERMICRO** 

**TECHNICOLOR** 

**TOSHIBA** 

**VENTURE** 

**VIBO** 

**WINCOR NIXCORF** 

**WISTRON** 

ZT



10101

\*in alphabetic order



# Global Logistics







# Plant Info (1)

Taiwan

Dongguan, China









# Plant Info (2)



Wuhan, China









## Financial Results

 From 2013, the financial numbers are based on International Financial Reporting Standards (IFRS)





### Consolidated Revenue

Unit: NT\$ billion & YoY(%)









## Net Income After Tax

Unit: NT\$ billion & % of revenue









### 

# Earnings Per Share







## **Dividend Policy**



- **♦**High payout ratio.
- ◆High cash yield.
- ◆Debt ratio maintain 50% for long time, operating on healthy Balance Sheet.

| Dividend Year           | 2010   | 2011   | 2012   | 2013   | 2014   |
|-------------------------|--------|--------|--------|--------|--------|
| Earnings Per Share      | 1.94   | 1.20   | 2.04   | 2.42   | 2.11   |
| Cash Dividend Per Share | 1.30   | 0.70   | 1.50   | 1.80   | 1.60   |
| Dividend Payout Ratio   | 67.01% | 58.33% | 73.53% | 74.38% | 75.83% |
| Yield Rate              | 5.70%  | 3.69%  | 6.28%  | 5.06%  | 4.22%  |

<sup>\*</sup>The price for calculating yield rate is the day before the meeting of Board of Directors in the following year.







# **THANK YOU!**