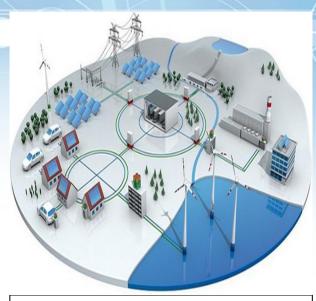

#### **Smart Grids**

- Smart Meter
- Power Distribution Automation
- Repeater/Concentrator
- Auto Metering Reader System

Green Energy