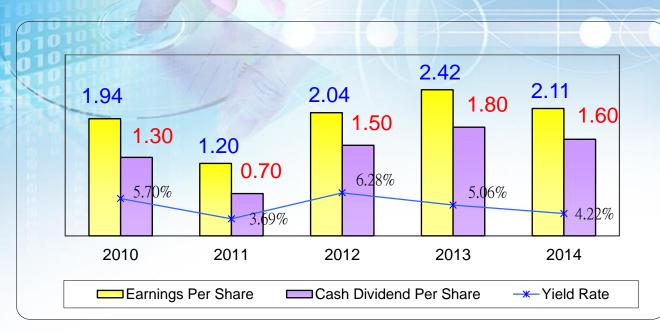

## **Dividend Policy**

- **♦**High payout ratio.
- ◆High cash yield.
- ◆Debt ratio maintain 50% for long time, operating on healthy Balance Sheet.

| Dividend Year           | 2010   | 2011   | 2012   | 2013   | 2014   |
|-------------------------|--------|--------|--------|--------|--------|
| Earnings Per Share      | 1.94   | 1.20   | 2.04   | 2.42   | 2.11   |
| Cash Dividend Per Share | 1.30   | 0.70   | 1.50   | 1.80   | 1.60   |
| Dividend Payout Ratio   | 67.01% | 58.33% | 73.53% | 74.38% | 75.83% |
| Yield Rate              | 5.70%  | 3.69%  | 6.28%  | 5.06%  | 4.22%  |

<sup>\*</sup>The price for calculating yield rate is the day before the meeting of Board of Directors in the following year.