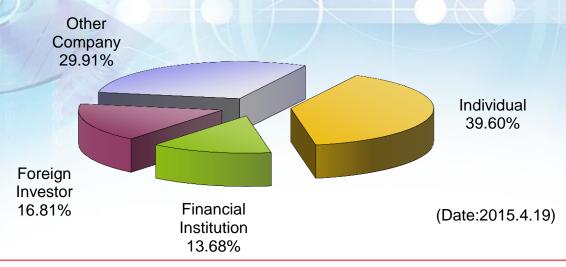

### Shareholders

- 12<sup>th</sup> Taiwan listed companies information transparency and disclosure highest ranking A++
- 1<sup>st</sup> Corporate Governance ranking top 5%
- The largest shareholder is Kinpo Electronics Inc., holding 22.3% shares.
- AcBel's Board of Directors consist of three Independent Directors, strength corporate governance.