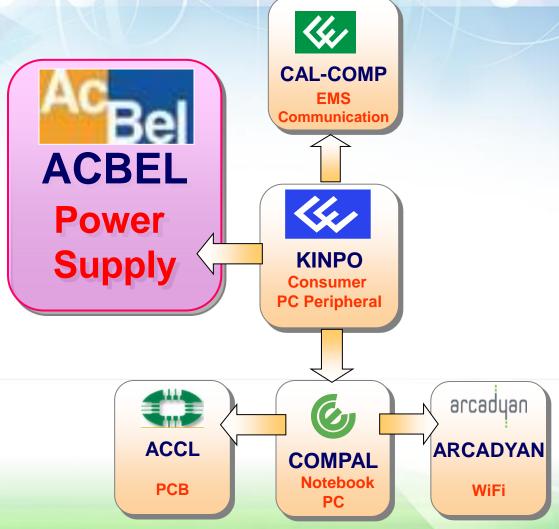

## **Group Overview**

### **New Kinpo Group**

Established: 1973

Major Business:

**Electronic Components** 

Manufacturing ; Communication

Services; PC, NB, Mobile Phone

**Printer Assembly** 

Revenue: 2014 US\$35.1 Billion

Total Employees: 123,911 AcBel Employees: 10,500

Production Sites: 72

Public Listed Company: AcBel,

Kinpo, Compal, Cal-Comp,

Arcadyan, ACCL