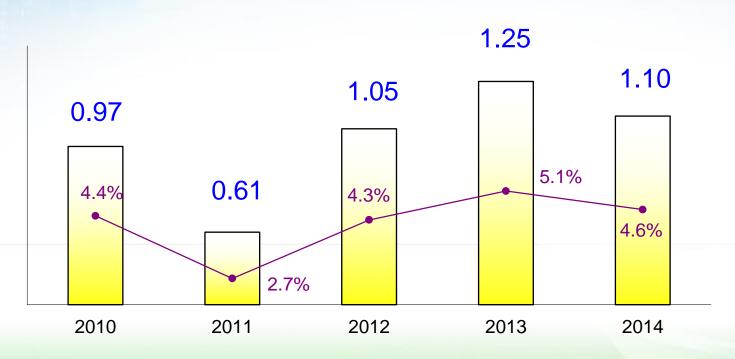

CHT

**CISCO** 

**COMPAL** 

**DELL** 

**EMC** 

**FOXCONN** 

**FUJITSU** 

**HITACHI** 

HP

**IBM** 

**JABIL** 

**JUNIPER** 

**KINPO** 

**LENOVO** 

MTI

NCR

**NEC** 

**NOKIA** 

**PACE** 

**PEGATRON** 

**PHILIPS** 

**QUANTA** 

**SCHNEIDER** 

**SHARP** 

**SUGON** 

**SUPERMICRO** 

**TECHNICOLOR** 

**TOSHIBA** 

**VENTURE** 

**VIBO** 

**WINCOR NIXCORF** 

**WISTRON** 

ZT



10101

\*in alphabetic order



# Global Logistics







# Plant Info (1)

Taiwan

Dongguan, China









# Plant Info (2)



Wuhan, China









## Financial Results

 From 2013, the financial numbers are based on International Financial Reporting Standards (IFRS)





### Consolidated Revenue

Unit: NT\$ billion & YoY(%)









## Net Income After Tax

Unit: NT\$ billion & % of revenue









### 

# Earnings Per Share







## **Dividend Policy**



- **♦**High payout ratio.
- ◆High cash yield.
- ◆Debt ratio maintain 50% for long time, operating on healthy Balance Sheet.

| Dividend Year           | 2010   | 2011   | 2012   | 2013   | 2014   |
|-------------------------|--------|--------|--------|--------|--------|
| Earnings Per Share      | 1.94   | 1.20   | 2.04   | 2.42   | 2.11   |
| Cash Dividend Per Share | 1.30   | 0.70   | 1.50   | 1.80   | 1.60   |
| Dividend Payout Ratio   | 67.01% | 58.33% | 73.53% | 74.38% | 75.83% |
| Yield Rate              | 5.70%  | 3.69%  | 6.28%  | 5.06%  | 4.22%  |

<sup>\*</sup>The price for calculating yield rate is the day before the meeting of Board of Directors in the following year.







# **THANK YOU!**