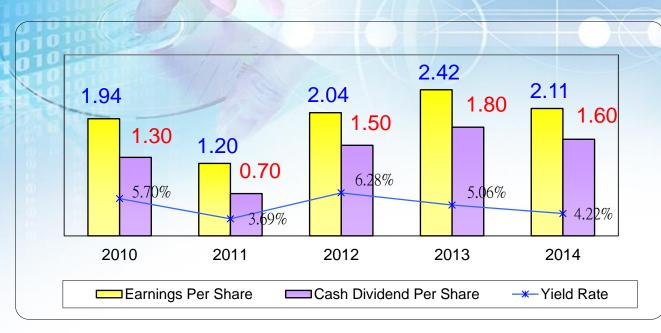

## **Dividend Policy**

- **♦**High payout ratio.
- ◆High cash yield.
- ◆Debt ratio maintain 50% for long time, operating on healthy Balance Sheet.

| Dividend Year           | 2010   | 2011   | 2012   | 2013   | 2014   |
|-------------------------|--------|--------|--------|--------|--------|
| Earnings Per Share      | 1.94   | 1.20   | 2.04   | 2.42   | 2.11   |
| Cash Dividend Per Share | 1.30   | 0.70   | 1.50   | 1.80   | 1.60   |
| Dividend Payout Ratio   | 67.01% | 58.33% | 73.53% | 74.38% | 75.83% |
| Yield Rate              | 5.70%  | 3.69%  | 6.28%  | 5.06%  | 4.22%  |

<sup>\*</sup>The price for calculating yield rate is the day before the meeting of Board of Directors in the following year.