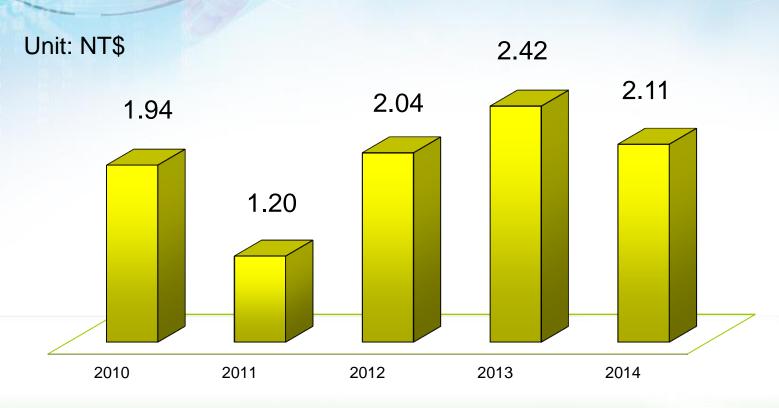

NCR

**NEC** 

**NOKIA** 

**PACE** 

**PEGATRON** 

**PHILIPS** 

**QUANTA** 

**SCHNEIDER** 

**SHARP** 

**SUGON** 

**SUPERMICRO** 

**TECHNICOLOR** 

**TOSHIBA** 

**VENTURE** 

**VIBO** 

**WINCOR NIXCORF** 

**WISTRON** 

**ZT** 



10101

\*in alphabetic order



## Global Logistics







## Plant Info (1)

Taiwan

Dongguan, China









## Plant Info (2)



Wuhan, China









### Financial Results

 From 2013, the financial numbers are based on International Financial Reporting Standards (IFRS)





### Consolidated Revenue

Unit: NT\$ billion & YoY(%)



\* 2015Q2: 4.96 billion/QoQ -4.8%/YoY -24.1%

2015H1: 10.18 billion / YoY -14.2%





### Net Income After Tax

Unit: NT\$ billion & % of revenue



\* 2015Q2: 0.10 billion 2015H1: 0.22 billion





## Earnings Per Share









## **Dividend Policy**



- **♦**High payout ratio.
- ◆High cash yield.
- ◆Debt ratio maintain 50% for long time, operating on healthy Balance Sheet.

| Dividend Year           | 2010   | 2011   | 2012   | 2013   | 2014   |
|-------------------------|--------|--------|--------|--------|--------|
| Earnings Per Share      | 1.94   | 1.20   | 2.04   | 2.42   | 2.11   |
| Cash Dividend Per Share | 1.30   | 0.70   | 1.50   | 1.80   | 1.60   |
| Dividend Payout Ratio   | 67.01% | 58.33% | 73.53% | 74.38% | 75.83% |
| Yield Rate              | 5.70%  | 3.69%  | 6.28%  | 5.06%  | 4.22%  |

<sup>\*</sup>The price for calculating yield rate is the day before the meeting of Board of Directors in the following year.







# **THANK YOU!**