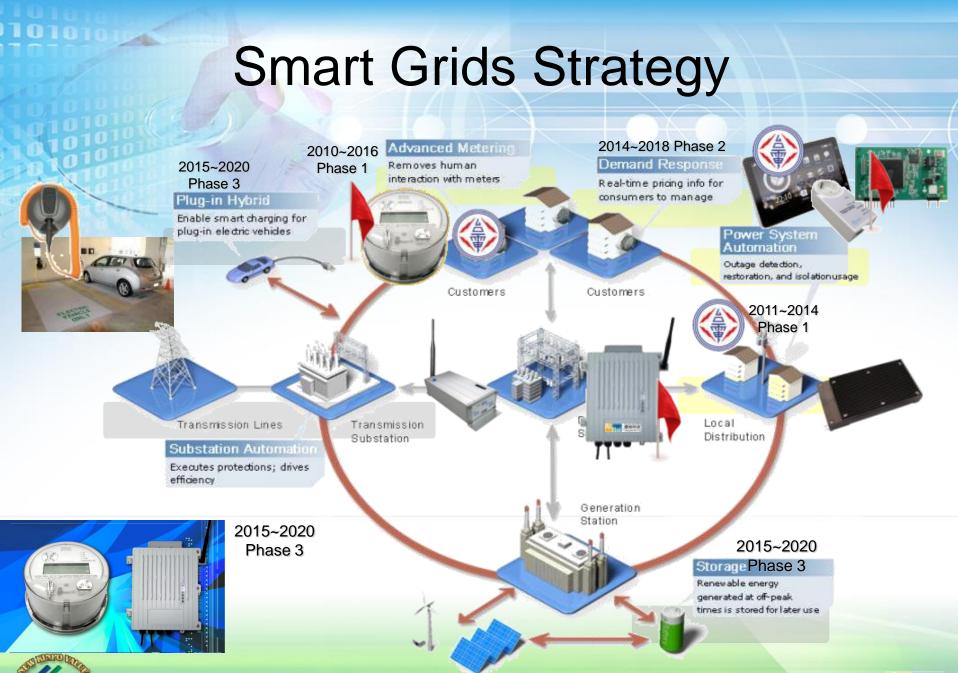

#### **Smart Grids**

- Smart Meter
- Power Distribution Automation
- Repeater/Concentrator
- Auto Metering Reader System

Green Energy