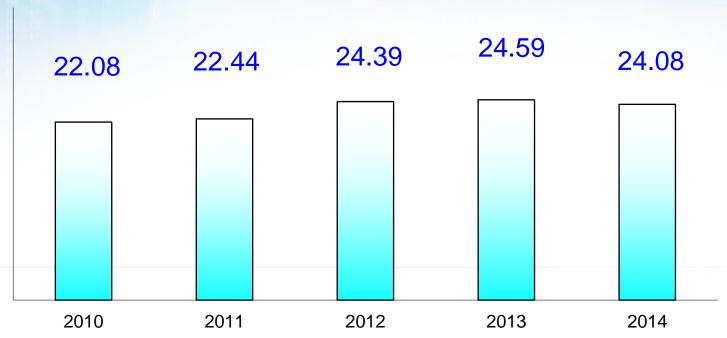

*AMWAY** 

ASUS

**BLOOM ENERGY** 

**CALCOMP** 

**CANON** 

CHT

**CISCO** 

**COMPAL** 

**DELL** 

**EMC** 

**FOXCONN** 

**FUJITSU** 

**HITACHI** 

HP

**IBM** 

**JABIL** 

**JUNIPER** 

**KINPO** 

**LENOVO** 

MTI

NCR

**NEC** 

**NOKIA** 

**PACE** 

**PEGATRON** 

**PHILIPS** 

**QUANTA** 

**SCHNEIDER** 

**SHARP** 

**SUGON** 

**SUPERMICRO** 

**TECHNICOLOR** 

**TOSHIBA** 

**VENTURE** 

**VIBO** 

**WINCOR NIXCORF** 

**WISTRON** 

**ZT** 



10101

\*in alphabetic order



## Global Logistics







## Plant Info (1)

Taiwan

Dongguan, China









## Plant Info (2)



Wuhan, China









### Financial Results

 From 2013, the financial numbers are based on International Financial Reporting Standards (IFRS)





### Consolidated Revenue

Unit: NT\$ billion & YoY(%)



\* 2015Q2: 4.96 billion/QoQ -4.8%/YoY -24.1%

2015H1: 10.18 billion / YoY -14.2%





### Net Income After Tax

Unit: NT\$ billion & % of revenue



\* 2015Q2: 0.10 billion 2015H1: 0.22 billion





## Earnings Per Share









## **Dividend Policy**



- **♦**High payout ratio.
- ◆High cash yield.
- ◆Debt ratio maintain 50% for long time, operating on healthy Balance Sheet.

| Dividend Year           | 2010   | 2011   | 2012   | 2013   | 2014   |
|-------------------------|--------|--------|--------|--------|--------|
| Earnings Per Share      | 1.94   | 1.20   | 2.04   | 2.42   | 2.11   |
| Cash Dividend Per Share | 1.30   | 0.70   | 1.50   | 1.80   | 1.60   |
| Dividend Payout Ratio   | 67.01% | 58.33% | 73.53% | 74.38% | 75.83% |
| Yield Rate              | 5.70%  | 3.69%  | 6.28%