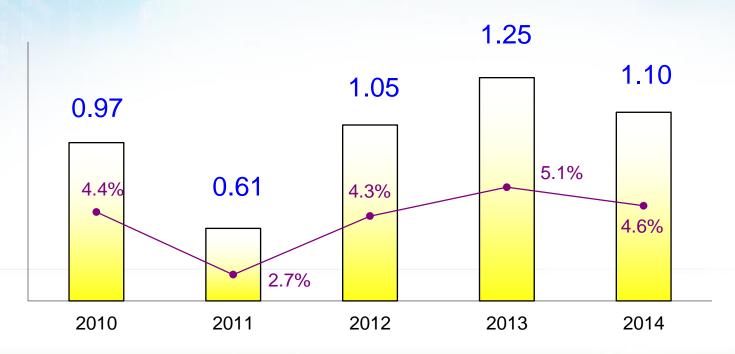

### Net Income After Tax

Unit: NT\$ billion & % of revenue

\* 2015Q2: 0.10 billion 2015H1: 0.22 billion