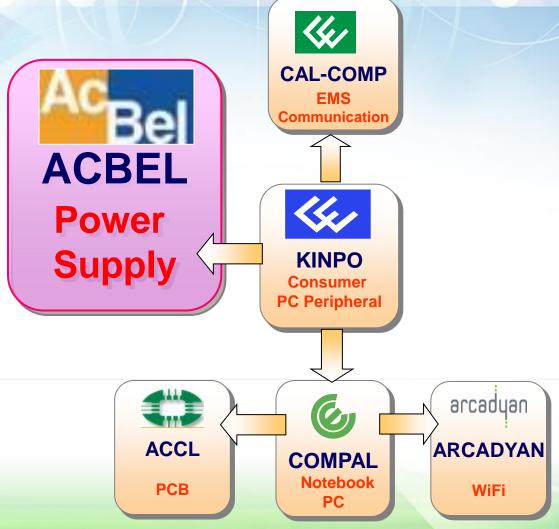

#### **New Kinpo Group**

Established: 1973

Major Business:

**Electronic Components** 

Manufacturing ; Communication

Services; PC, NB, Mobile Phone

**Printer Assembly** 

Revenue: 2014 US\$35.1 Billion

Total Employees: 123,911 AcBel Employees: 10,500

Production Sites: 72

Public Listed Company: AcBel,

Kinpo, Compal, Cal-Comp,

Arcadyan, ACCL