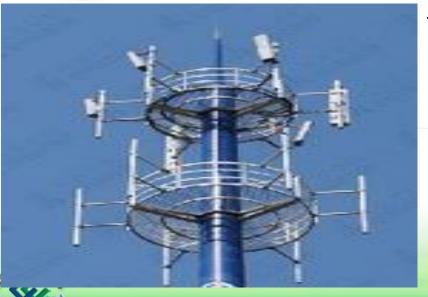

#### Telecom

- DC-DC module
- Telecom Power
  - + Cabinet
- SMR
  (Switching Mode Rectifier)