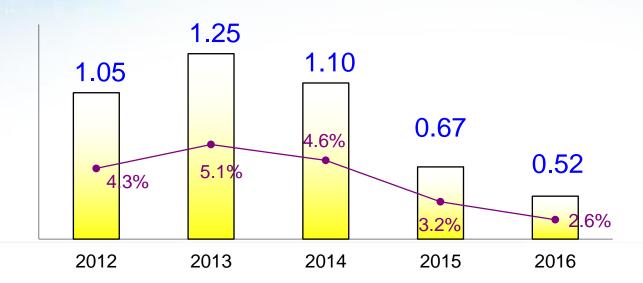

**COMPAL** 

**DELL** 

**DELL EMC** 

**DIEBOLD NIXDORF** 

DJI

**DOTHILL** 

**E.ON** 

**FOXCONN** 

**FUJITSU** 

**GOOGLE** 

**HIKVISION** 

HITACHI

HP

**IBM** 

**JUNIPER** 

**KINPO** 

**LENOVO** 

MTI

**NCR** 

**NEC** 

**NOKIA** 

**PEGATRON** 

**PHILIPS** 

**QUANTA** 

**SCHNEIDER** 

**SHARP** 

**SUGON** 

SUPERMICRO

**TAIPOWER** 

**TECHNICOLOR** 

**TOSHIBA** 

**WISTRON** 

ZT

\*in alphabetic order



10101

## Global Logistics







# Plant Info (1)

Taiwan

Dongguan, China









# Plant Info (2)



Wuhan, China









### Financial Results

 From 2013, the financial numbers are based on International Financial Reporting Standards (IFRS)





### Consolidated Revenue

Unit: NT\$ billion







### Net Income After Tax

Unit: NT\$ billion & % of revenue







# Earnings Per Share

Unit: NT\$







### **Dividend Policy**



- **♦**High payout ratio.
- ◆High cash yield.
- ◆Debt ratio maintain 50% for long time, operating on healthy Balance Sheet.

| Dividend Year           | 2012   | 2013   | 2014   | 2015     | 2016     |
|-------------------------|--------|--------|--------|----------|----------|
| Earnings Per Share      | 2.04   | 2.42   | 2.11   | 1.29     | 1.01     |
| Cash Dividend Per Share | 1.50   | 1.80   | 1.60   | 1.1+0.4* | 0.9+0.5* |
| Dividend Payout Ratio   | 73.53% | 74.38% | 75.83% | 116.28%  | 138.61%  |
| Yield Rate              | 6.28%  | 5.06%  | 4.22%  | 6.55%    | 5.75%    |

<sup>\*</sup>Cash dividend distributed from capital surplus.





<sup>\*\*</sup>The price for calculating yield rate is the day before the