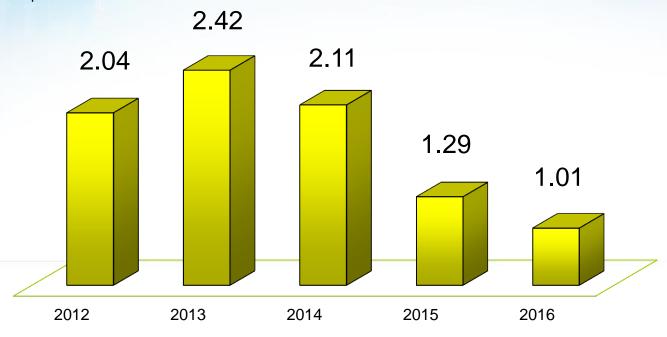

# Earnings Per Share

Unit: NT\$

### **Dividend Policy**

- **♦**High payout ratio.
- ◆High cash yield.
- ◆Debt ratio maintain 50% for long time, operating on healthy Balance Sheet.

| Dividend Year           | 2012   | 2013   | 2014   | 2015     | 2016     |
|-------------------------|--------|--------|--------|----------|----------|
| Earnings Per Share      | 2.04   | 2.42   | 2.11   | 1.29     | 1.01     |
| Cash Dividend Per Share | 1.50   | 1.80   | 1.60   | 1.1+0.4* | 0.9+0.5* |
| Dividend Payout Ratio   | 73.53% | 74.38% | 75.83% | 116.28%  | 138.61%  |
| Yield Rate              | 6.28%  | 5.06%  | 4.22%  | 6.55%    | 5.75%    |