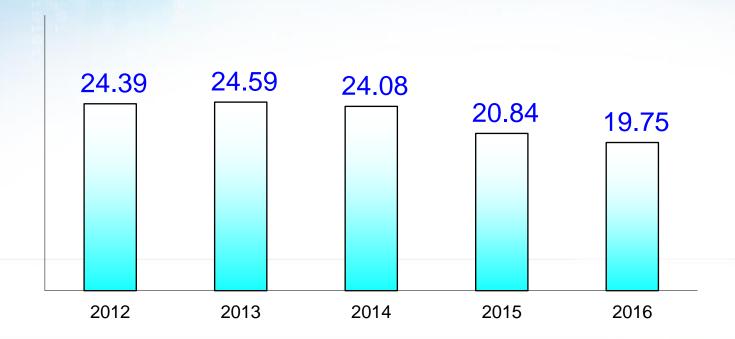

ENERGY** 

**CALCOMP** 

**CANON** 

**CELESTICA** 

CHT

**CISCO** 

**COMPAL** 

**DELL** 

**DELL EMC** 

**DIEBOLD NIXDORF** 

DJI

**DOTHILL** 

**E.ON** 

**FOXCONN** 

**FUJITSU** 

**GOOGLE** 

**HIKVISION** 

HITACHI

HP

**IBM** 

**JUNIPER** 

**KINPO** 

**LENOVO** 

MTI

**NCR** 

**NEC** 

**NOKIA** 

**PEGATRON** 

**PHILIPS** 

**QUANTA** 

**SCHNEIDER** 

**SHARP** 

**SUGON** 

SUPERMICRO

**TAIPOWER** 

**TECHNICOLOR** 

**TOSHIBA** 

**WISTRON** 

ZT

\*in alphabetic order



10101

## Global Logistics







# Plant Info (1)

Taiwan

Dongguan, China









# Plant Info (2)



Wuhan, China









### Financial Results

 From 2013, the financial numbers are based on International Financial Reporting Standards (IFRS)





### Consolidated Revenue

Unit: NT\$ billion







### Net Income After Tax

Unit: NT\$ billion & % of revenue







# Earnings Per Share

Unit: NT\$







### **Dividend Policy**



- **♦**High payout ratio.
- ◆High cash yield.
- ◆Debt ratio maintain 50% for long time, operating on healthy Balance Sheet.

| Dividend Year           | 2012   | 2013   | 2014   | 2015     | 2016     |
|-------------------------|--------|--------|--------|----------|----------|
| Earnings Per Share      | 2.04   | 2.42   | 2.11   | 1.29     | 1.01     |
| Cash Dividend Per Share | 1.50   | 1.80   | 1.60   | 1.1+0.4* | 0.9+0.5* |
| Dividend Payout Ratio   | 73.53% | 74.38% | 75.83% | 116.28%  | 138.61%  |
| Yield Rate              | 6.28%  | 5.06%  | 4.22%  | 6.55%    | 5.75%    |

<sup>\*</sup>Cash dividend distributed from capital surplus.





<sup>\