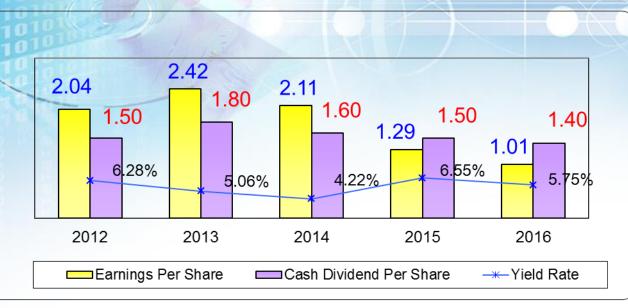

### **Dividend Policy**

- **♦**High payout ratio.
- ◆High cash yield.
- ◆Debt ratio maintain 50% for long time, operating on healthy Balance Sheet.

| Dividend Year           | 2012   | 2013   | 2014   | 2015     | 2016     |
|-------------------------|--------|--------|--------|----------|----------|
| Earnings Per Share      | 2.04   | 2.42   | 2.11   | 1.29     | 1.01     |
| Cash Dividend Per Share | 1.50   | 1.80   | 1.60   | 1.1+0.4* | 0.9+0.5* |
| Dividend Payout Ratio   | 73.53% | 74.38% | 75.83% | 116.28%  | 138.61%  |
| Yield Rate              | 6.28%  | 5.06%  | 4.22%  | 6.55%    | 5.75%    |

<sup>\*</sup>Cash dividend distributed from capital surplus.

<sup>\*\*</sup>The price for calculating yield rate is the day before the meeting of Board of Directors in the following year.