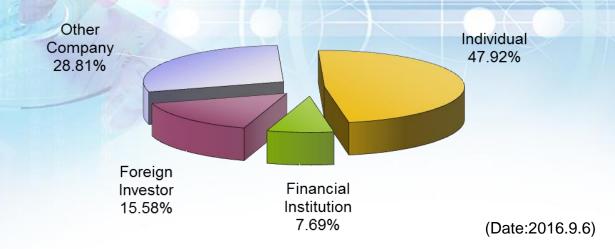

### Shareholders

- 1<sup>st</sup> Corporate Governance ranking top 5%
- 12<sup>th</sup> Taiwan listed companies information transparency and disclosure highest ranking A++
  - The largest shareholder is Kinpo Electronics Inc., holding 22.58% shares.
  - AcBel's Board of Directors consist of three Independent Directors, strength corporate governance.